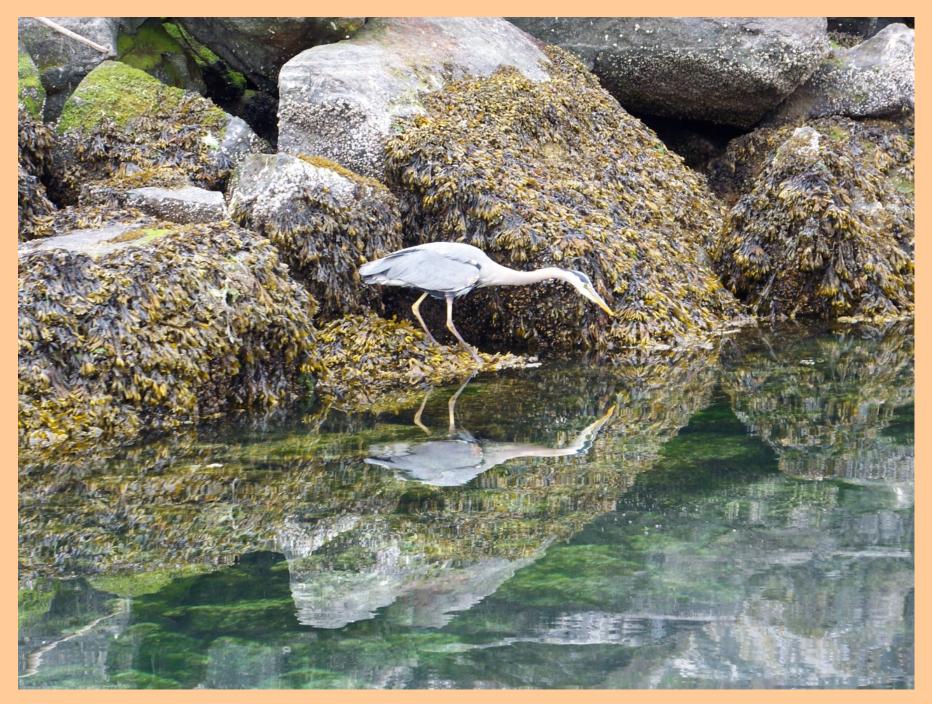

Roger at the Wheel

Larry, Tim, and Skyler

Mount Rainier Over Seattle

**Under Sail** 

Danish Cruising Couple's Ketch on the South Side of Blake Island

Heron on Blake Island

Huge Sailboat from New Zealand

Huge Sailboat at Elliot Bay Marina