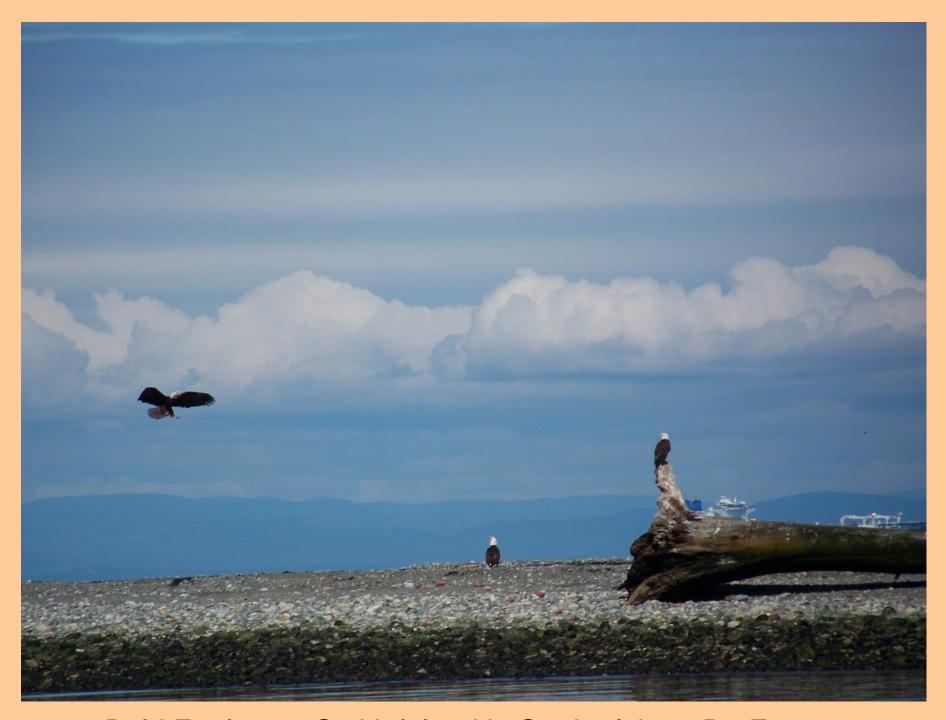

June 2011 Sailing Trip
(Loop through Deception Pass to Bellingham to Point Hudson to Blake Island)

At Deception Pass

At Skyline Marina Off Rosario Strait

Bald Eagles on Smith Island in Strait of Juan De Fuca