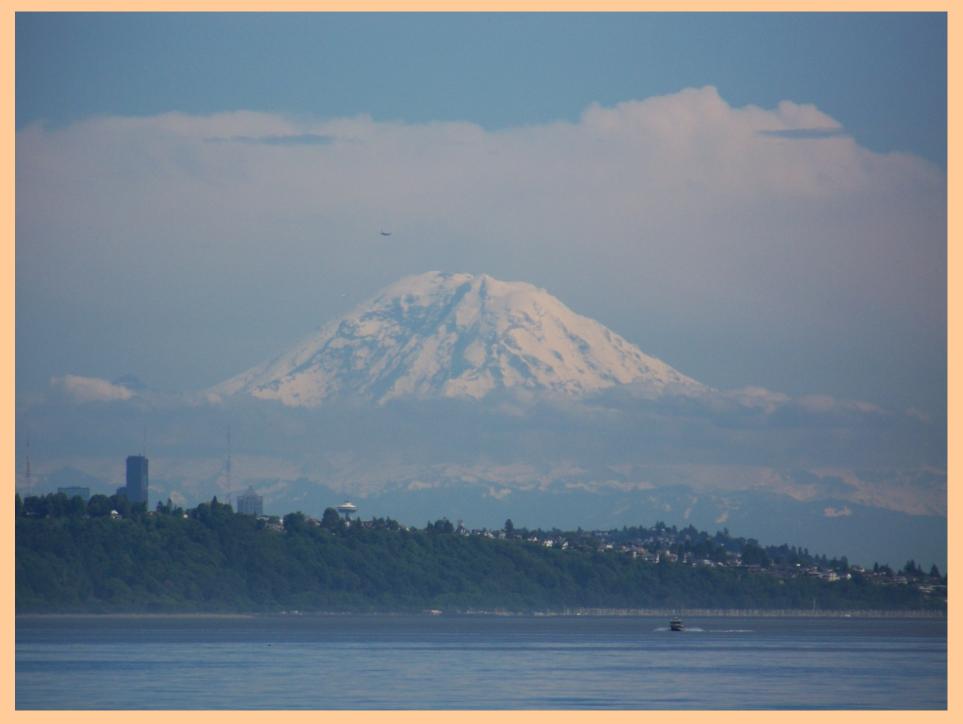

Roger at the Wheel

Larry, Tim, and Skyler

Mount Rainier Over Seattle

**Under Sail** 

Danish Cruising Couple's Ketch on the South Side of Blake Island

Heron on Blake Island

Huge Sailboat from New Zealand

Huge Sailboat at Elliot Bay Marina