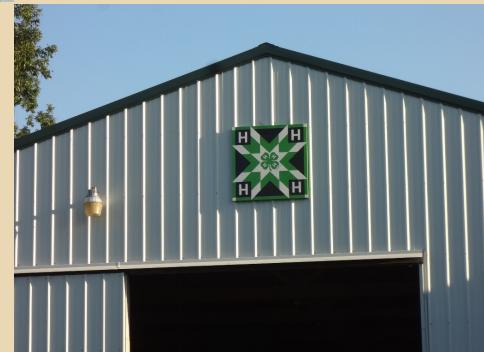

**Heavily Modified "Tractor" Class** 

**Illinois Barn Quilts** 

Polo, Illinois Car Show

Larry and Alice with Grandkids Reylee, Joya, and Malcolm

**Larry and Alice with Grandson Skyler, Too!** 

Mississippi River Near Guttenberg, Iowa