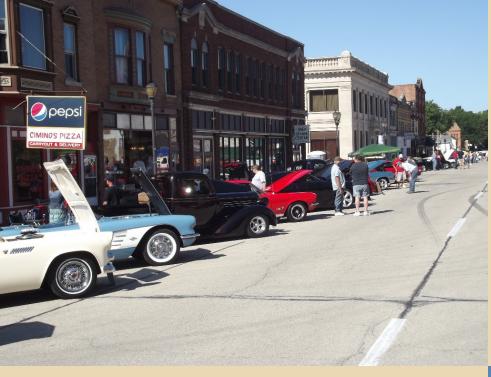

**Heavily Modified "Tractor" Class** 

**Illinois Barn Quilts** 

Polo, Illinois Car Show

Larry and Alice with Grandkids Reylee, Joya, and Malcolm

**Larry and Alice with Grandson Skyler, Too!** 

Mississippi River Near Guttenberg, Iowa