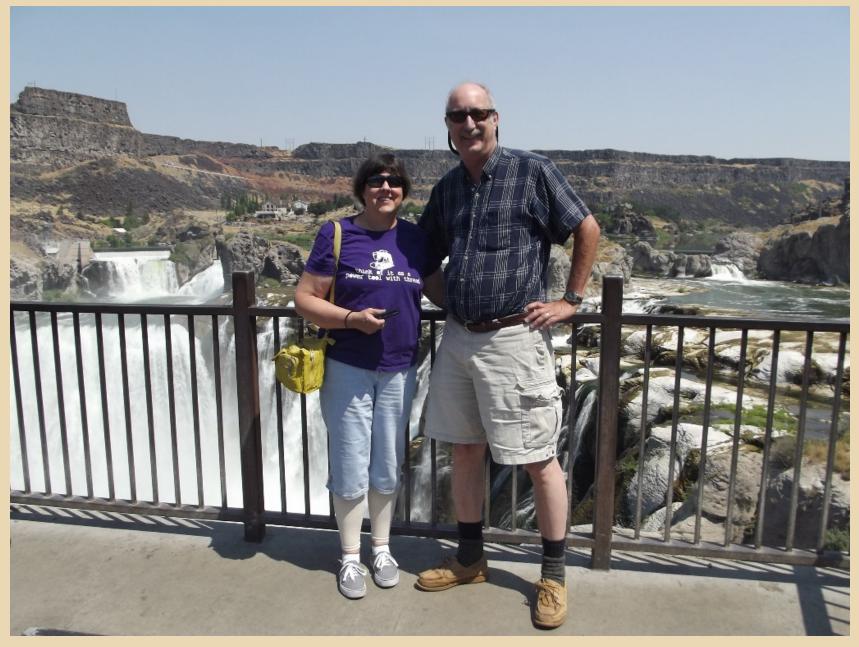

## **Kootenai Falls**

**Back Home in Washington Near Columbia River Gorge** 

**Shoshone Falls in Idaho** 

Reylee Riding "Speed"

Joya Riding "Mochi"

**Tractor Pull – "Modified" Class** 

**Truck Pull – Diesel Truck** 