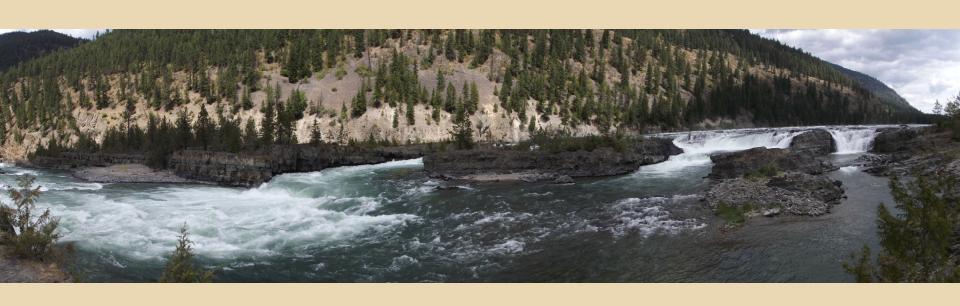

## McDonald Falls - Glacier NP

**Swinging Bridge** at Kootenai Falls

## **Kootenai Falls**

**Back Home in Washington Near Columbia River Gorge** 

**Shoshone Falls in Idaho** 

Reylee Riding "Speed"

Joya Riding "Mochi"

**Tractor Pull – "Modified" Class** 

**Truck Pull – Diesel Truck** 