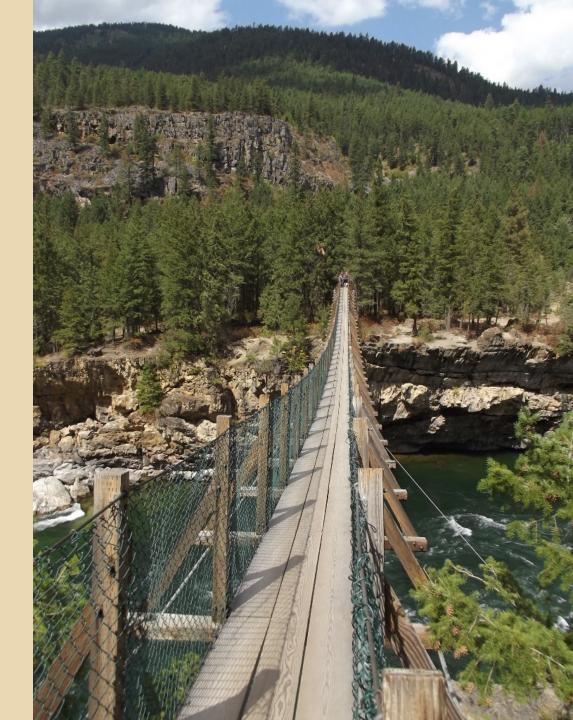

## McDonald Falls - Glacier NP

**Swinging Bridge** at Kootenai Falls

## **Kootenai Falls**

**Back Home in Washington Near Columbia River Gorge** 

**Shoshone Falls in Idaho** 

Reylee Riding "Speed"

Joya Riding "Mochi"

**Tractor Pull – "Modified" Class** 

**Truck Pull – Diesel Truck** 