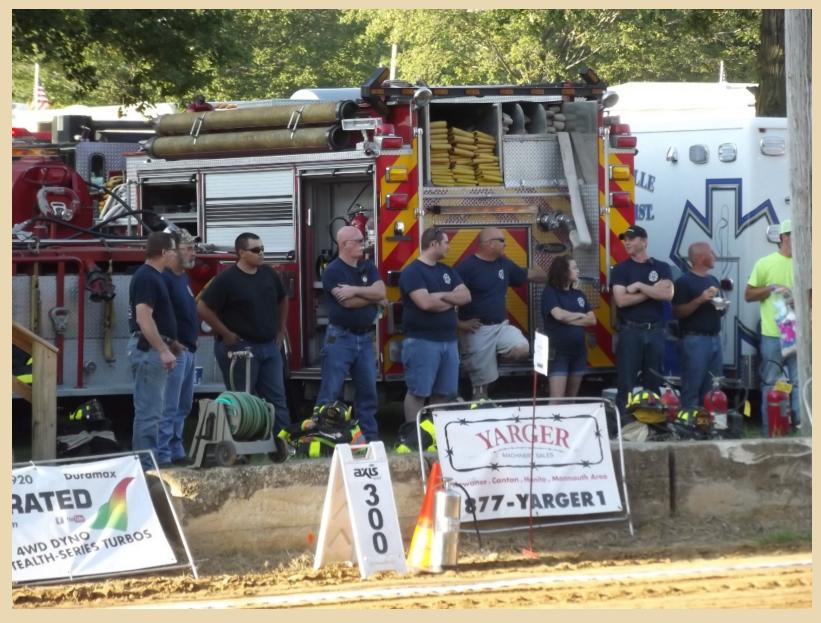

**Reylee and Joya Exercise the Horses** 

Malcolm (Mac) Gets His Turn

**Alice Rides with Mac** 

Attended a Truck and Tractor Pull for Mac's Birthday (Emergency Crews Stand By)

**Diesel Truck Roaring Down the Track** 