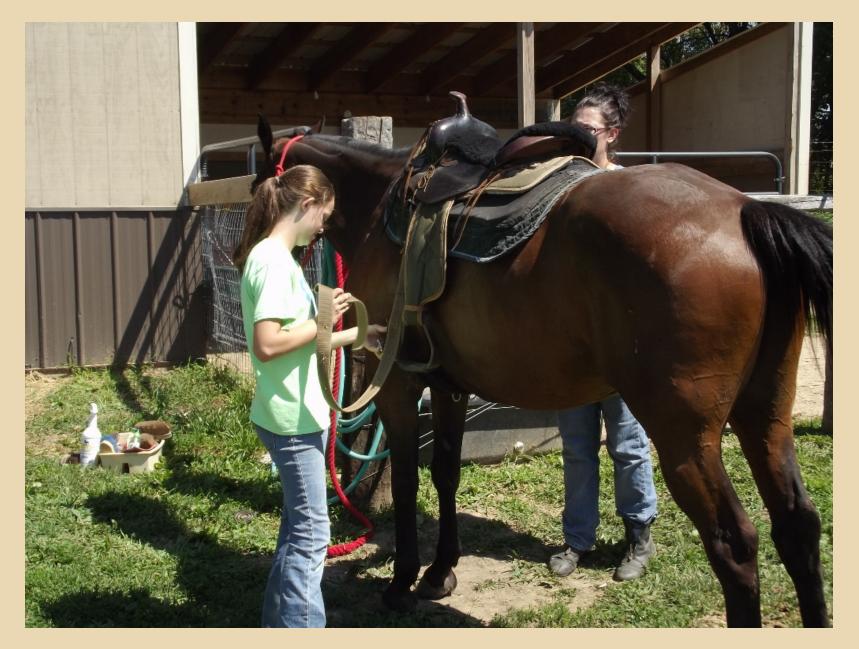

Ben and Ari and Grandchildren Reylee, Joya, and Malcolm

Reylee's Horse "Speed"

**Larry Shucking Corn for the Freezer** 

Getting "Mochi" and "Speed" Ready for a Ride

Joya Works with "Mochi"

Reylee Works with "Speed"