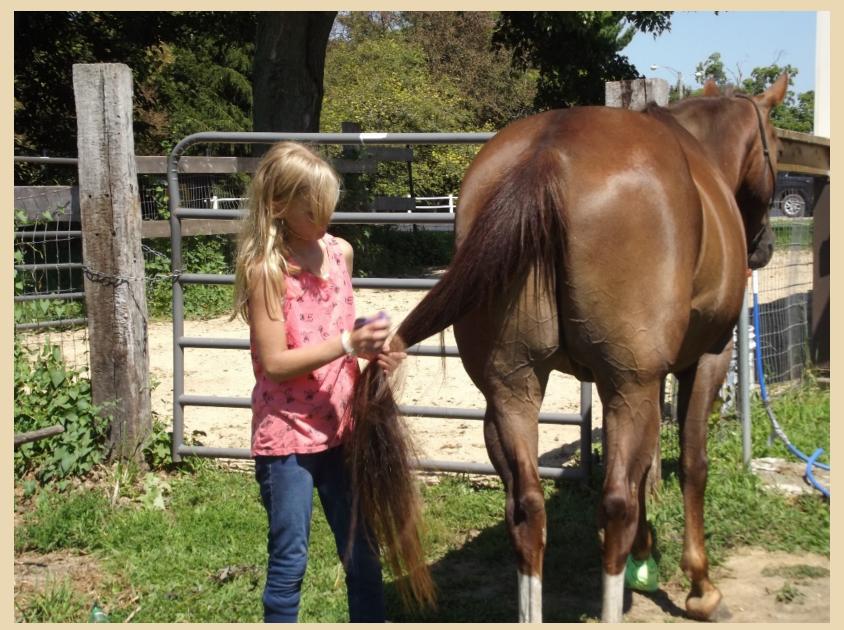

Ben and Ari and Grandchildren Reylee, Joya, and Malcolm

Reylee's Horse "Speed"

**Larry Shucking Corn for the Freezer** 

Getting "Mochi" and "Speed" Ready for a Ride

Joya Works with "Mochi"

Reylee Works with "Speed"