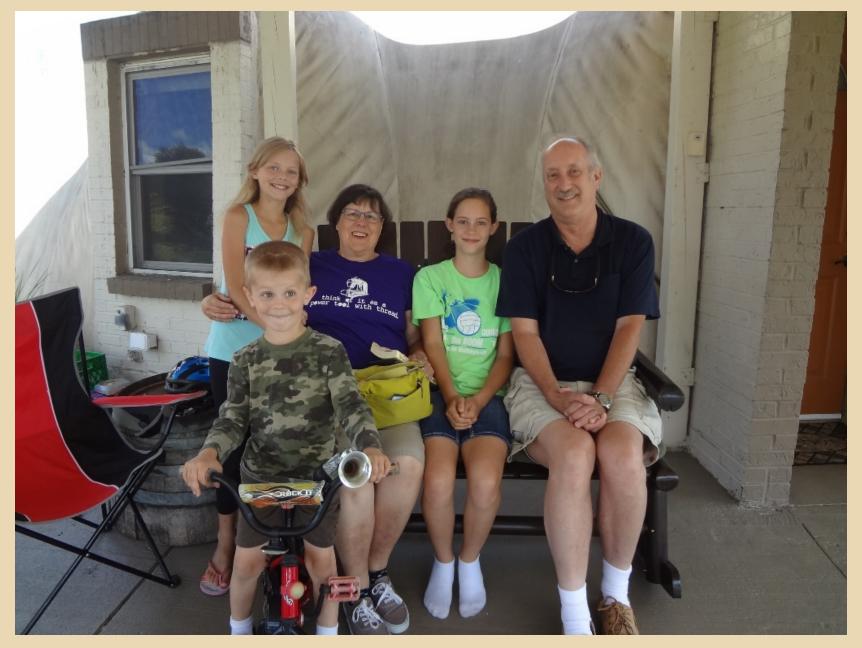

**Heavily Modified "Tractor" Class** 

**Illinois Barn Quilts** 

Polo, Illinois Car Show

Larry and Alice with Grandkids Reylee, Joya, and Malcolm

**Larry and Alice with Grandson Skyler, Too!** 

Mississippi River Near Guttenberg, Iowa