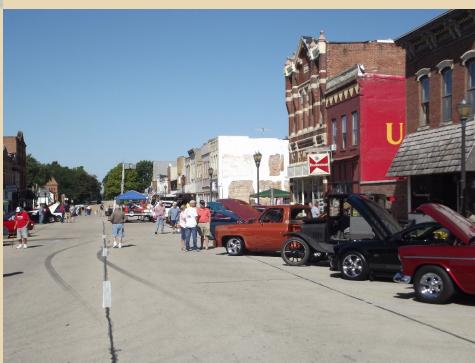

**Heavily Modified "Tractor" Class** 

**Illinois Barn Quilts** 

Polo, Illinois Car Show

Larry and Alice with Grandkids Reylee, Joya, and Malcolm

**Larry and Alice with Grandson Skyler, Too!** 

Mississippi River Near Guttenberg, Iowa