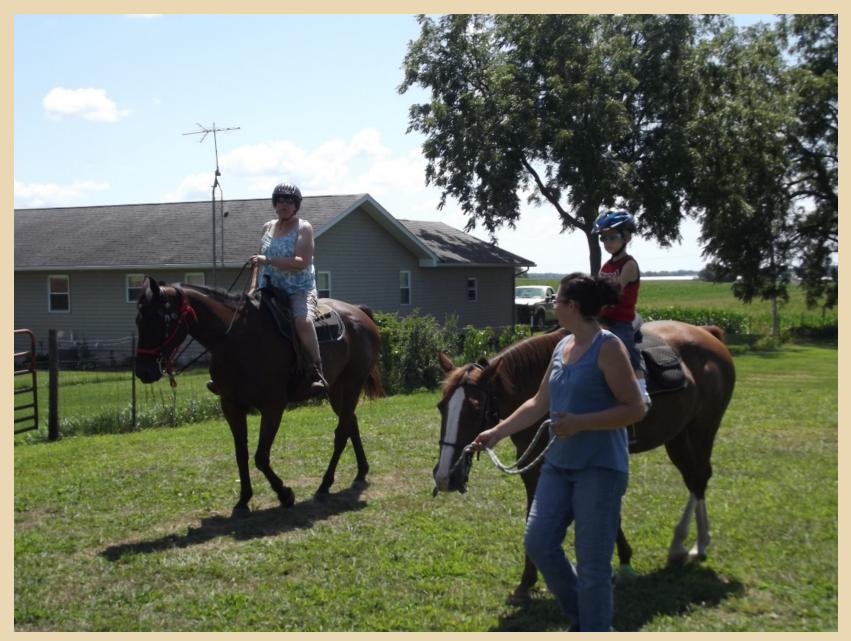

Ben and Ari and Grandchildren Reylee, Joya, and Malcolm

Reylee's Horse "Speed"

**Larry Shucking Corn for the Freezer** 

Getting "Mochi" and "Speed" Ready for a Ride

Joya Works with "Mochi"

Reylee Works with "Speed"

**Reylee and Joya Exercise the Horses** 

Malcolm (Mac) Gets His Turn

**Alice Rides with Mac** 

Attended a Truck and Tractor Pull for Mac's Birthday (Emergency Crews Stand By)

**Diesel Truck Roaring Down the Track** 