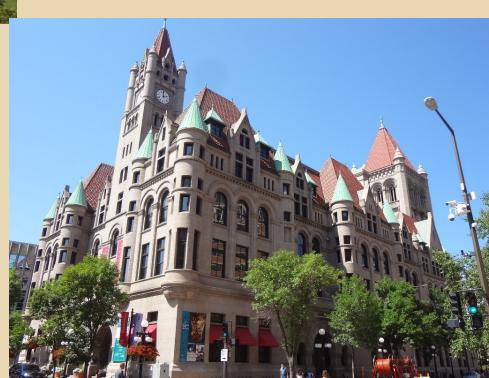

Met Sam Deweese, Larry's Roommate from College, for Lunch in Downtown St. Paul, Minnesota

Returned to Washington along Highway 2 which runs through Bemidji, Minnesota

**Train Station in Havre, Montana** 