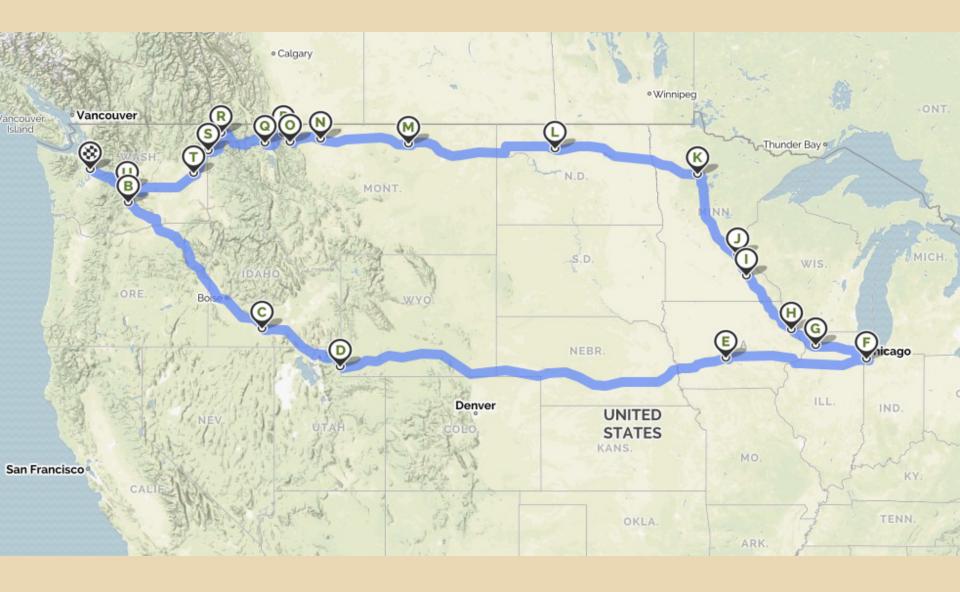

Larry and Alice's Road Trip 2017

View Full Screen

**Approximately 4500 Miles** 

**Eastern Washington Wine Country** 

Rupert, Idaho - Water Tower

**Quilt Square in Meridian, Idaho** 

**Shoshone Falls - Twin Falls, Idaho** 