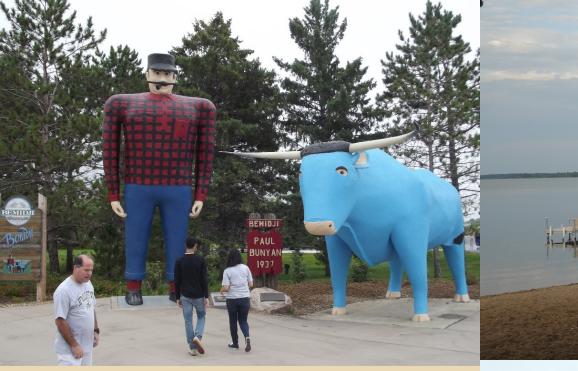

Met Sam Deweese, Larry's Roommate from College, for Lunch in Downtown St. Paul, Minnesota

Returned to Washington along Highway 2 which runs through Bemidji, Minnesota

**Train Station in Havre, Montana** 