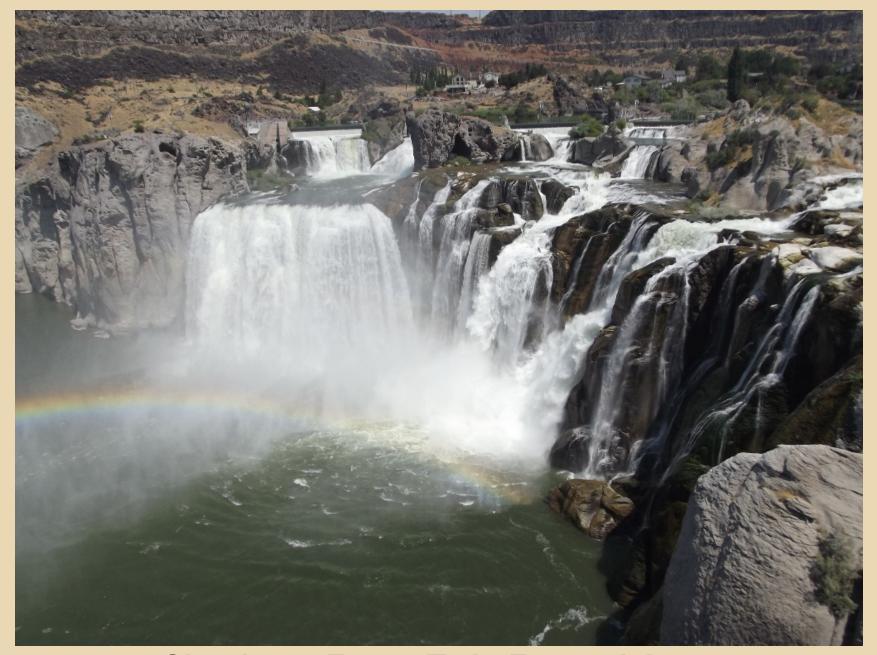

Larry and Alice's Road Trip 2017

View Full Screen

**Approximately 4500 Miles** 

**Eastern Washington Wine Country** 

Rupert, Idaho - Water Tower

**Quilt Square in Meridian, Idaho** 

**Shoshone Falls - Twin Falls, Idaho** 

## **Kootenai Falls**

**Back Home in Washington Near Columbia River Gorge** 

**Shoshone Falls in Idaho** 

Reylee Riding "Speed"

Joya Riding "Mochi"

**Tractor Pull – "Modified" Class** 

**Truck Pull – Diesel Truck** 