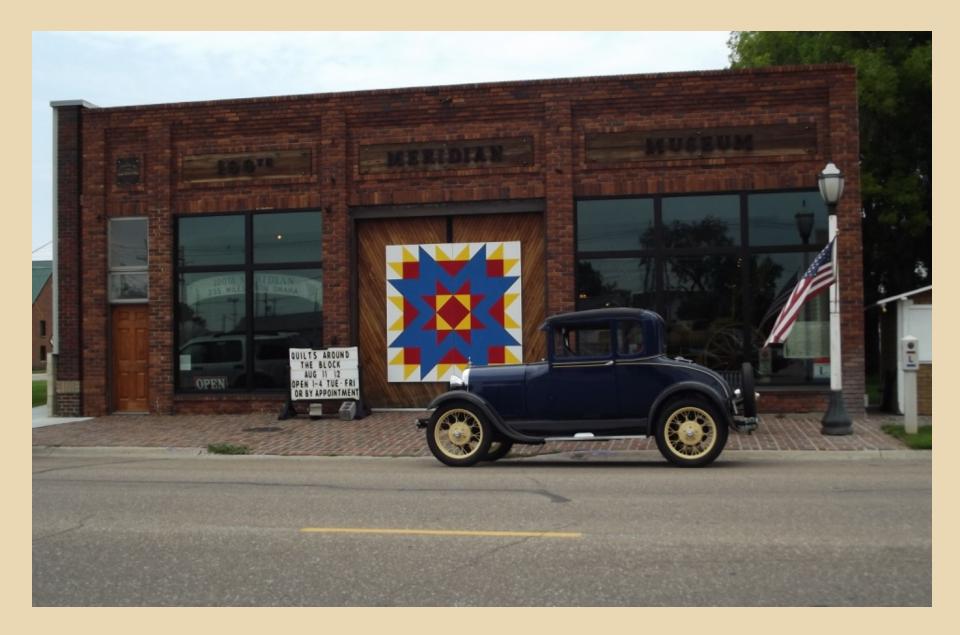

Larry and Alice's Road Trip 2017

View Full Screen

**Approximately 4500 Miles** 

**Eastern Washington Wine Country** 

Rupert, Idaho - Water Tower

**Quilt Square in Meridian, Idaho** 

**Shoshone Falls - Twin Falls, Idaho** 