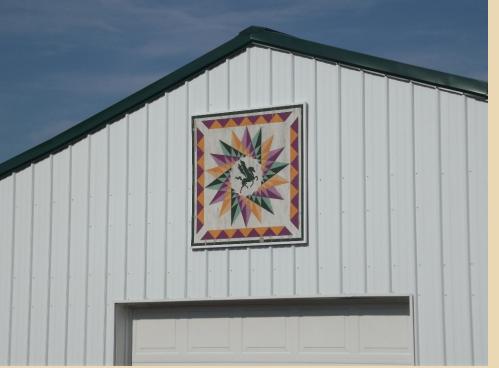

**Heavily Modified "Tractor" Class** 

**Illinois Barn Quilts** 

Polo, Illinois Car Show

Larry and Alice with Grandkids Reylee, Joya, and Malcolm

**Larry and Alice with Grandson Skyler, Too!** 

Mississippi River Near Guttenberg, Iowa