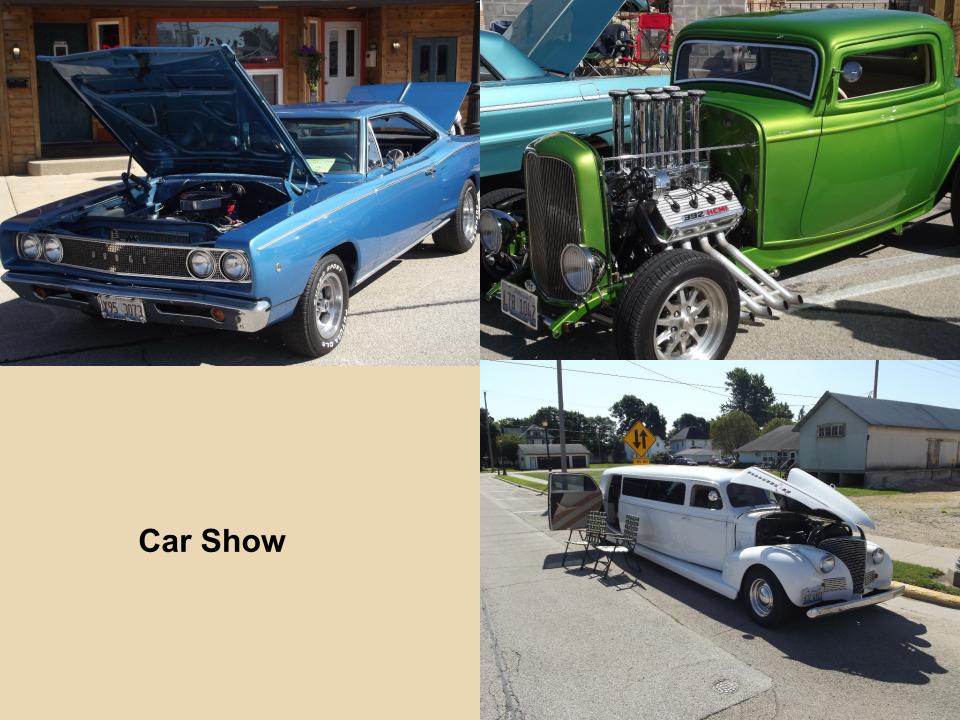

**Heavily Modified "Tractor" Class** 

**Illinois Barn Quilts** 

Polo, Illinois Car Show

Larry and Alice with Grandkids Reylee, Joya, and Malcolm

**Larry and Alice with Grandson Skyler, Too!** 

Mississippi River Near Guttenberg, Iowa