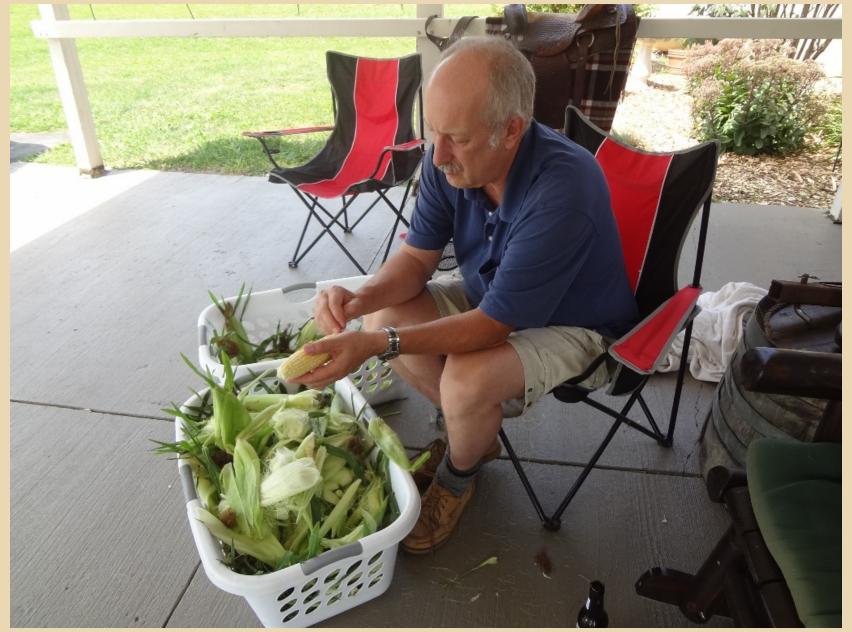

Ben and Ari and Grandchildren Reylee, Joya, and Malcolm

Reylee's Horse "Speed"

**Larry Shucking Corn for the Freezer** 

Getting "Mochi" and "Speed" Ready for a Ride

Joya Works with "Mochi"

Reylee Works with "Speed"