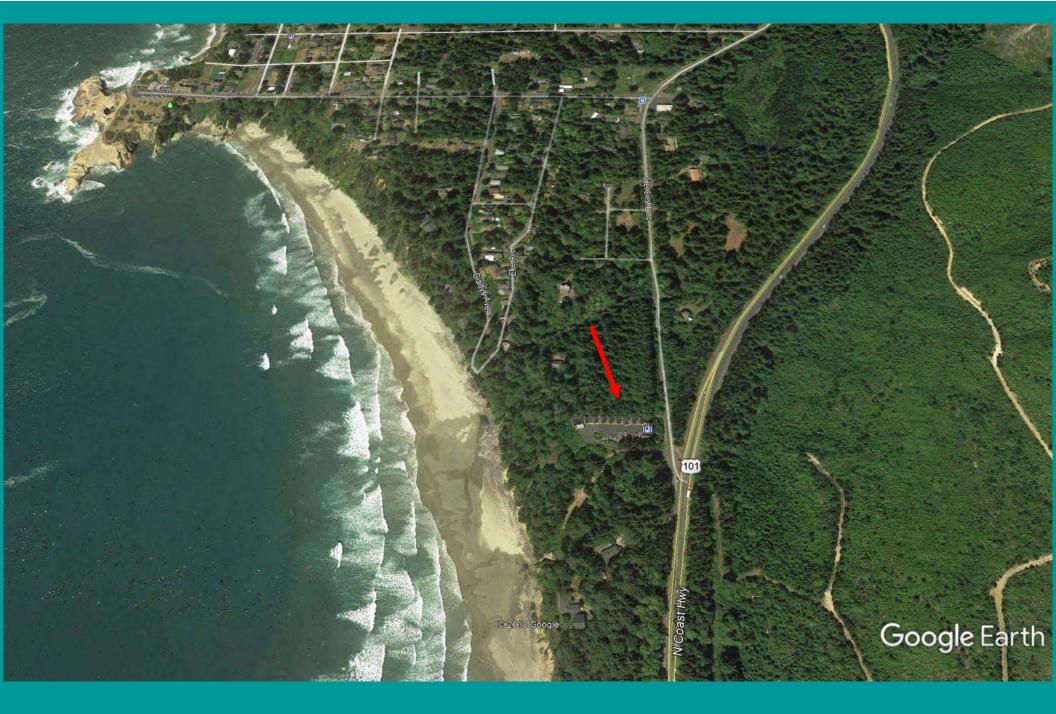

# **Mini-Vacation to Newport OR**



### **Otter Creek Chalets**



# **Bridge at Astoria**



# **Cannon Beach OR**



# Beachcombing in the Fog with John Gruber





#### **Tree at Otter Rock**



# **Beach and Yaquina Bay Lighthouse**



# **Bridge at Newport**



# From Cape Foulweather (Gull Rock C Right)

# Whale Spouting Beyond Gull Rock





# Gray Whales Spouting Beyond Gull Rock (Embedded Video Requires latest Flash Player.

https://get.adobe.com/flashplayer/



# **Spouting Gray Whale Below Cape Foulweather**<sub>12</sub>



### **Devil's Punch Bowl**



#### **Gull Rock from Devil's Punch Bowl**



### **Surfers Near Otter Rock**

# Surf at Depoe Bay

# **Depoe Bay Brewhouse**



# John on the South Jetty



# **Beach South of South Jetty**



# **Alice Wading in the Surf**



# **PBY-McMinnville Air/Space Museu