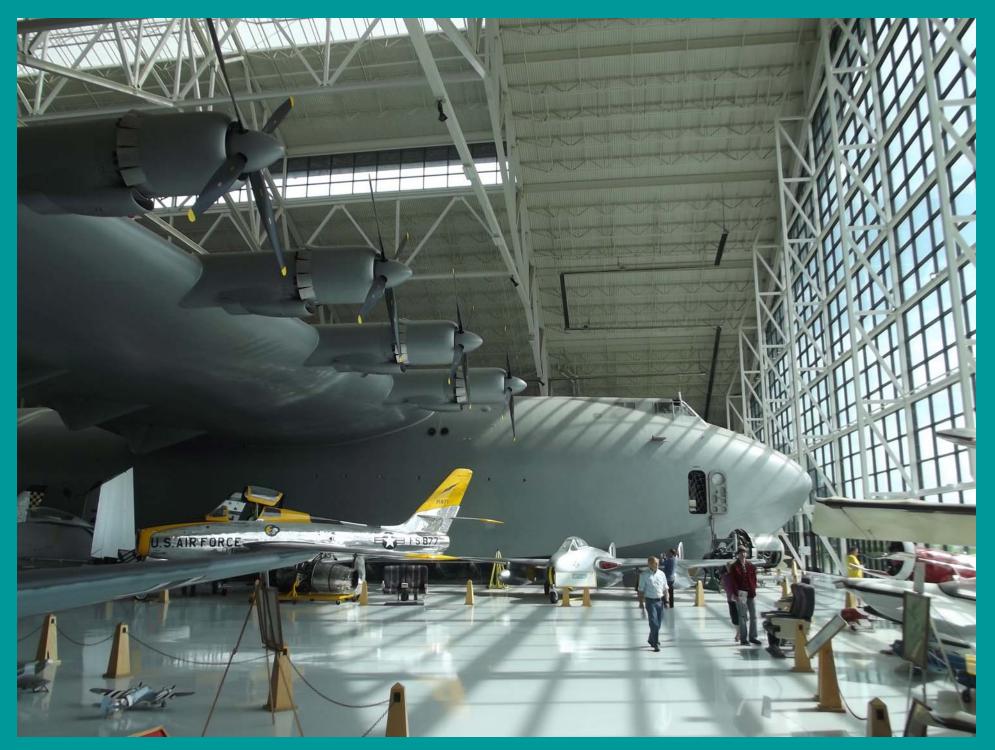

**Otter Creek Chalets**



# **Bridge at Astoria**



# **Cannon Beach OR**



# Beachcombing in the Fog with John Gruber





#### **Tree at Otter Rock**



# **Beach and Yaquina Bay Lighthouse**



# **Bridge at Newport**



# From Cape Foulweather (Gull Rock C Right)

# Whale Spouting Beyond Gull Rock





# Gray Whales Spouting Beyond Gull Rock (Embedded Video Requires latest Flash Player.

https://get.adobe.com/flashplayer/



# **Spouting Gray Whale Below Cape Foulweather**<sub>12</sub>



### **Devil's Punch Bowl**



#### **Gull Rock from Devil's Punch Bowl**



### **Surfers Near Otter Rock**

# Surf at Depoe Bay

# **Depoe Bay Brewhouse**



# John on the South Jetty



# **Beach South of South Jetty**



# **Alice Wading in the Surf**



# **PBY-McMinnville Air/Space Museum**



# **Spruce Goose-McMinnville Air/Space Museum**<sub>22</sub>