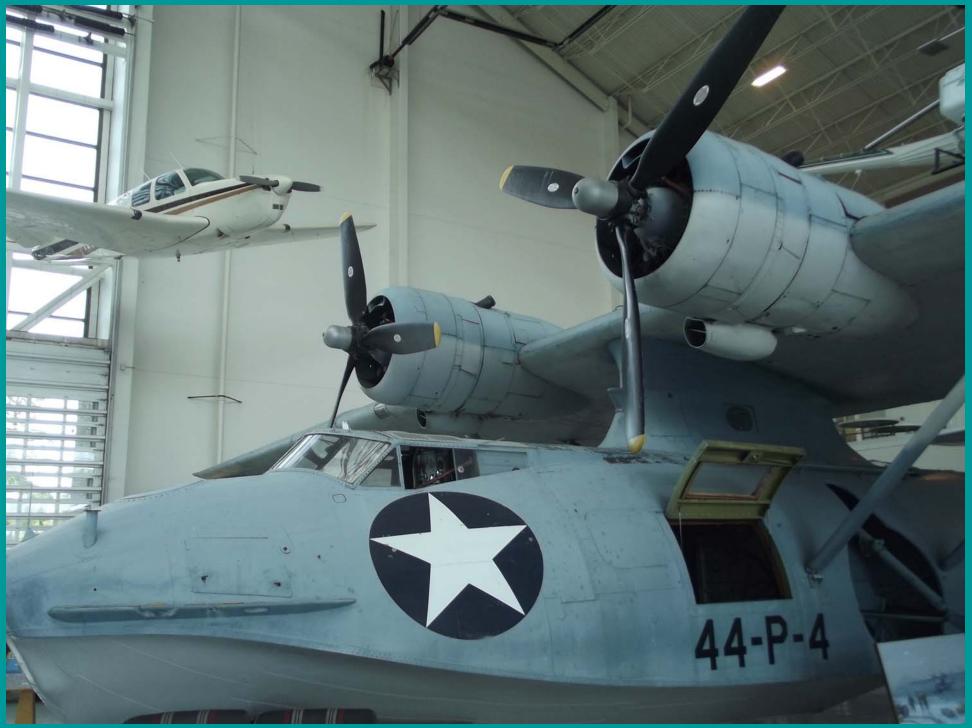

# **Mini-Vacation to Newport OR**



### **Otter Creek Chalets**



# **Bridge at Astoria**



# **Cannon Beach OR**



# Beachcombing in the Fog with John Gruber





#### **Tree at Otter Rock**



# **Beach and Yaquina Bay Lighthouse**



# **Bridge at Newport**



# From Cape Foulweather (Gull Rock C Right)

# Whale Spouting Beyond Gull Rock





# Gray Whales Spouting Beyond Gull Rock (Embedded Video Requires latest Flash Player.

https://get.adobe.com/flashplayer/



# **Spouting Gray Whale Below Cape Foulweather**<sub>12</sub>



### **Devil's Punch Bowl**



#### **Gull Rock from Devil's Punch Bowl**



### **Surfers Near Otter Rock**

# Surf at Depoe Bay

# **Depoe Bay Brewhouse**



# John on the South Jetty



# **Beach South of South Jetty**



# **Alice Wading in the Surf**



# **PBY-McMinnville Air/Space Museum**



# **Spruce Goose-McMinnville Air/Space Museum**<sub>22</sub>