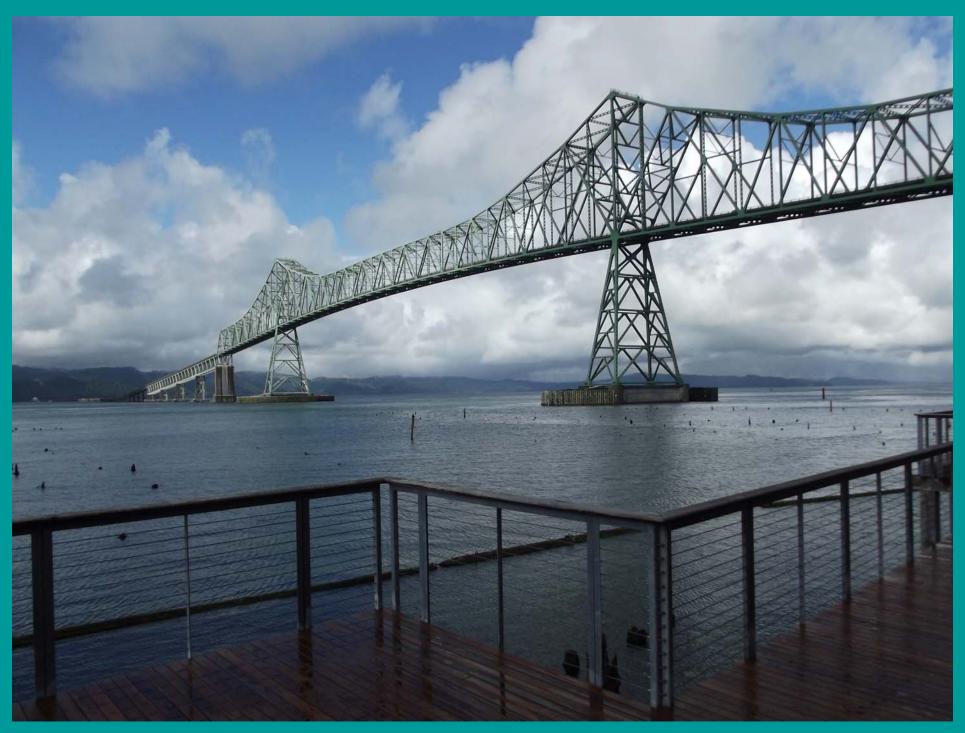

# **Mini-Vacation to Newport OR**



### **Otter Creek Chalets**



# **Bridge at Astoria**



# **Cannon Beach OR**



# Beachcombing in the Fog with John Gruber





#### **Tree at Otter Rock**



# **Beach and Yaquina Bay Lighthouse**



# **Bridge at Newport**



# From Cape Foulweather (Gull Rock C Right)

# Whale Spouting Beyond Gull Rock





# Gray Whales Spouting Beyond Gull Rock (Embedded Video Requires latest Flash Player.

https://get.adobe.com/flashplayer/



# **Spouting Gray Whale Below Cape Foulweather**<sub>12</sub>



### **Devil's Punch Bowl**



#### **Gull Rock from Devil's Punch Bowl**



### **Surfers Near Otter Rock**

# Surf at Depoe Bay

# **Depoe Bay Brewhouse**



# John on the South Jetty



# **Beach South of South Jetty**



# **Alice Wading in the Surf**



# **PBY-McMinnville Air/Space Museum**



# **Spruce Goose-McMinnv