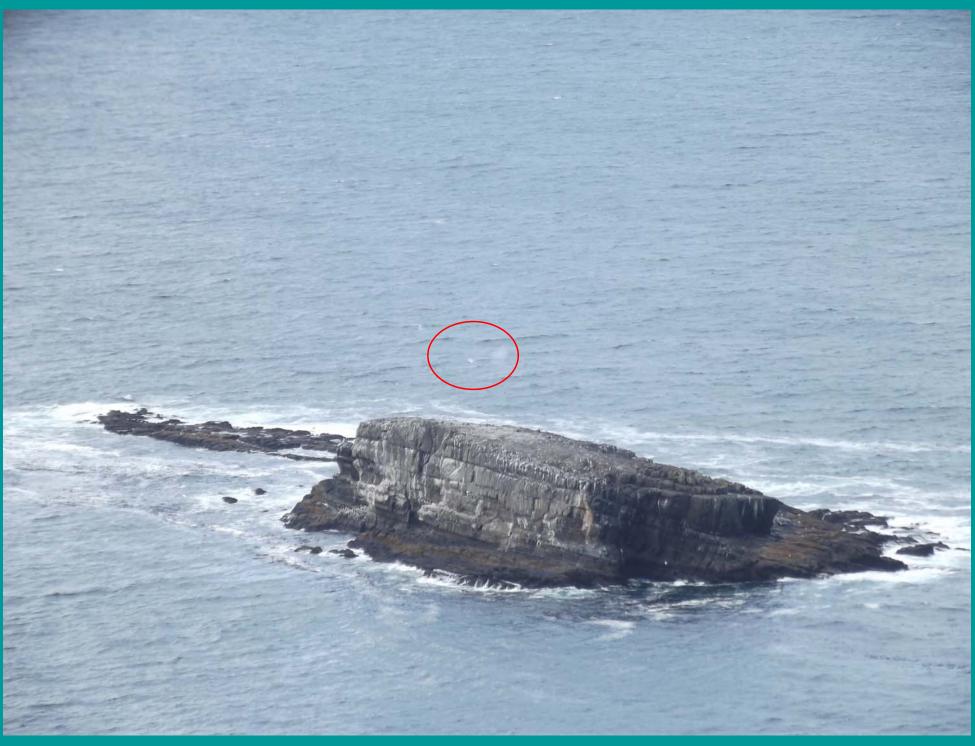

# Whale Spouting Beyond Gull Rock

# Gray Whales Spouting Beyond Gull Rock (Embedded Video Requires latest Flash Player.

https://get.adobe.com/flashplayer/

# **Spouting Gray Whale Below Cape Foulweather**<sub>12</sub>