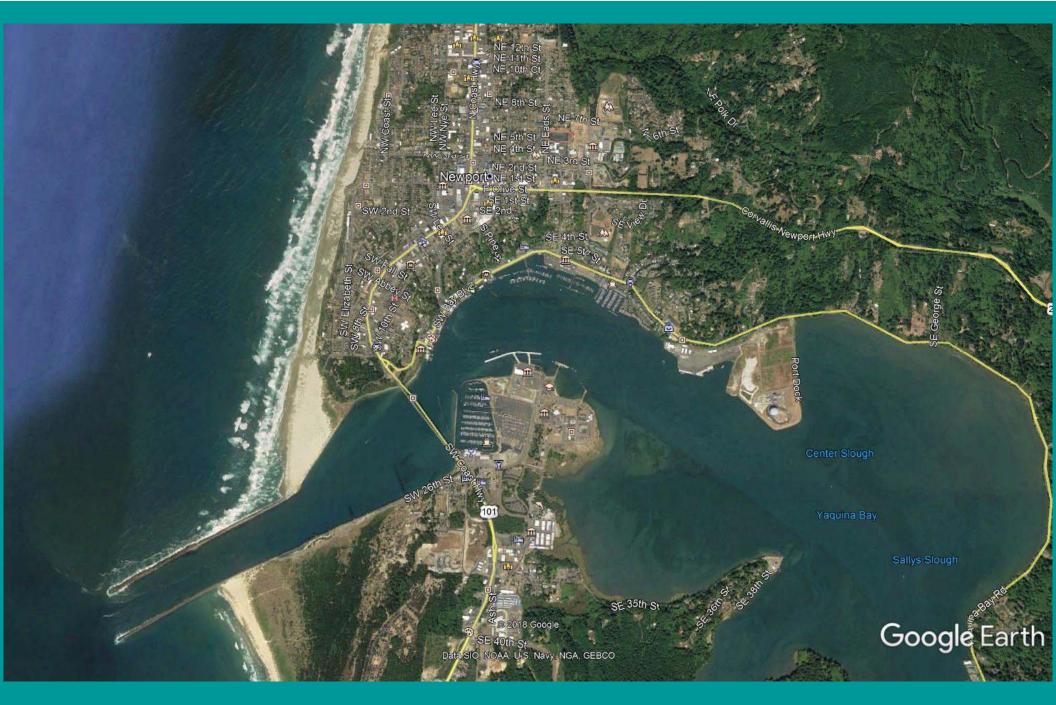

# **Mini-Vacation to Newport OR**



### **Otter Creek Chalets**



# **Bridge at Astoria**



# **Cannon Beach OR**



# Beachcombing in the Fog with John Gruber





#### **Tree at Otter Rock**



# **Beach and Yaquina Bay Lighthouse**



# **Bridge at Newport**



# From Cape Foulweather (Gull Rock C Right)

# Whale Spouting Beyond Gull Rock





# Gray Whales Spouting Beyond Gull Rock (Embedded Video Requires latest Flash Player.

https://get.adobe.com/flashplayer/



# **Spouting Gray Whale Below Cape Foulweather**<sub>12</sub>



### **Devil's Punch Bowl**



#### **Gull Rock from Devil's Punch Bowl**



### **Surfers Near Otter Rock**

# Surf at Depoe Bay

# **Depoe Bay Brewhouse**



# John on the South Jetty



# **Beach South of South Jetty**



# **Alice Wading in the Surf**