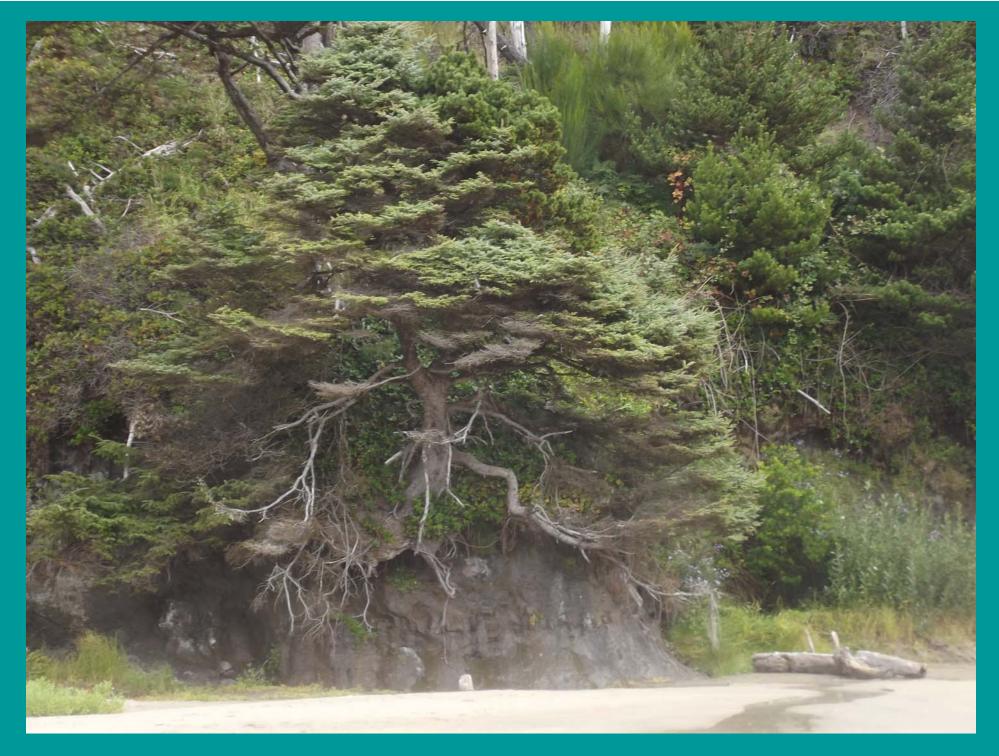

# **Mini-Vacation to Newport OR**



### **Otter Creek Chalets**



# **Bridge at Astoria**



# **Cannon Beach OR**



# Beachcombing in the Fog with John Gruber





#### **Tree at Otter Rock**



# **Beach and Yaquina Bay Lighthouse**



# **Bridge at Newport**



# From Cape Foulweather (Gull Rock C Right)

# Whale Spouting Beyond Gull Rock





# Gray Whales Spouting Beyond Gull Rock (Embedded Video Requires latest Flash Player.

https://get.adobe.com/flashplayer/



# **Spouting Gray Whale Below Cape Foulweather**<sub>12</sub>



### **Devil's Punch Bowl**



#### **Gull Rock from Devil's Punch Bowl**



### **Surfers Near Otter Rock**

# Surf at Depoe Bay

# **Depoe Bay Brewhouse**



# John on the South Jetty



# **Beach South of South Jetty**



# **Alice Wading in the Surf**



# **PBY-McMinnville Air/Space Museum**



# **Spruce Goose-McMinnville Air/Space Museum**<sub>22</sub>