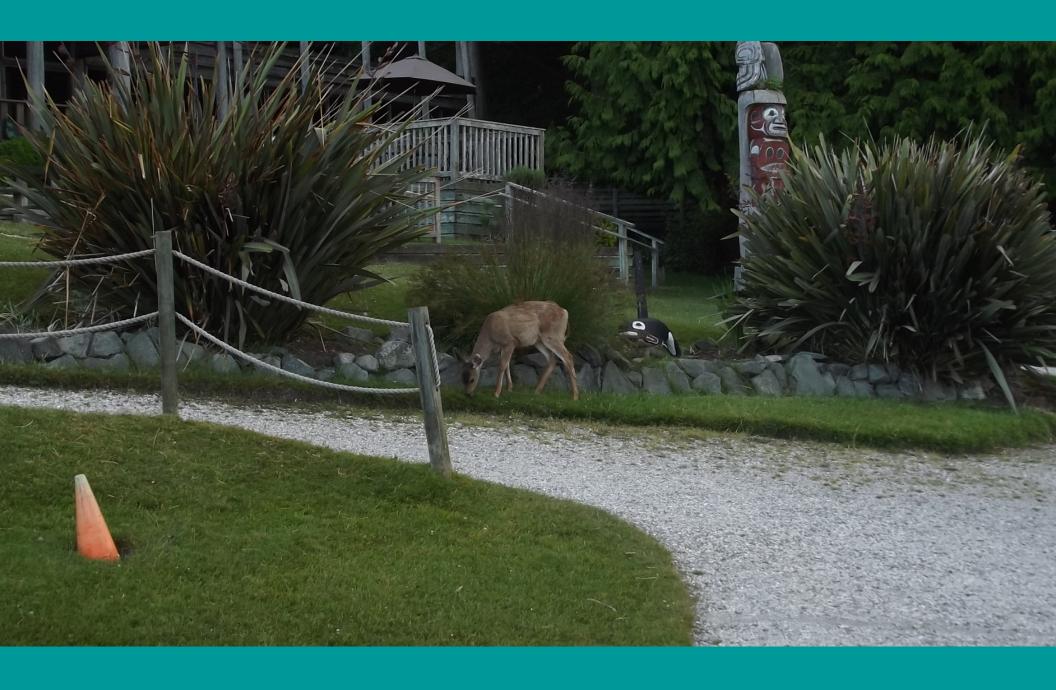

**Sunset From Manzanita Bay** 

Touring the USS Turner Joy Destroyer in Bremerton

Skyler Finds a Quiet Spot on Blake Island

Seattle From Blake Island at Sundown

Blake Island Can Feel Pretty Secluded

One of the Many Deer on Blake Island