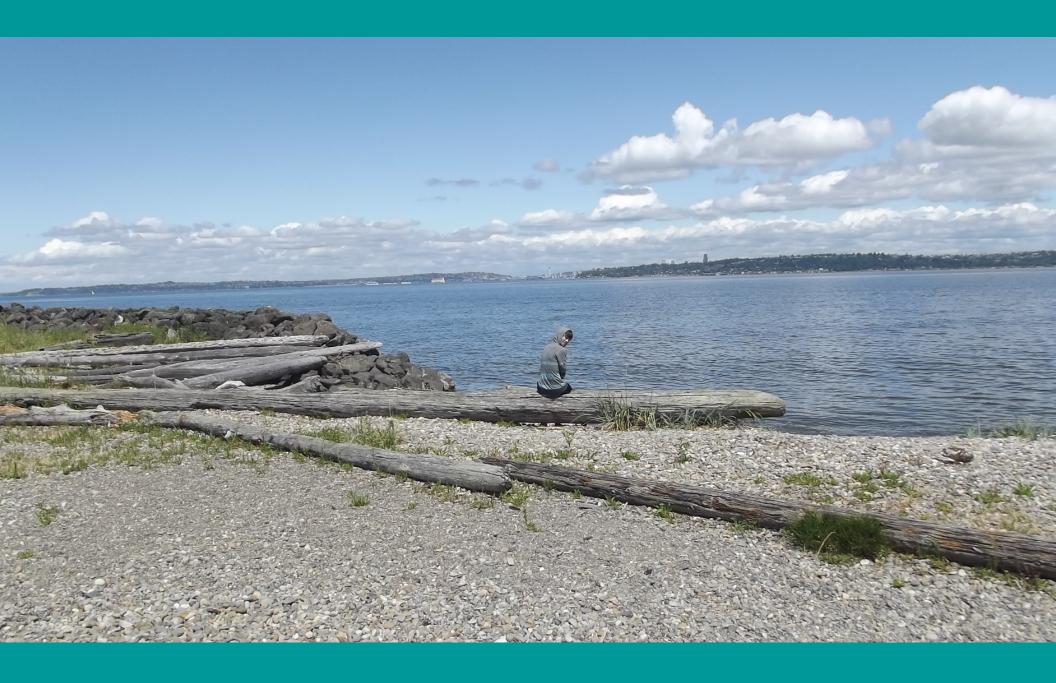

**Sunset From Manzanita Bay** 

Touring the USS Turner Joy Destroyer in Bremerton

Skyler Finds a Quiet Spot on Blake Island

Seattle From Blake Island at Sundown

Blake Island Can Feel Pretty Secluded

One of the Many Deer on Blake Island