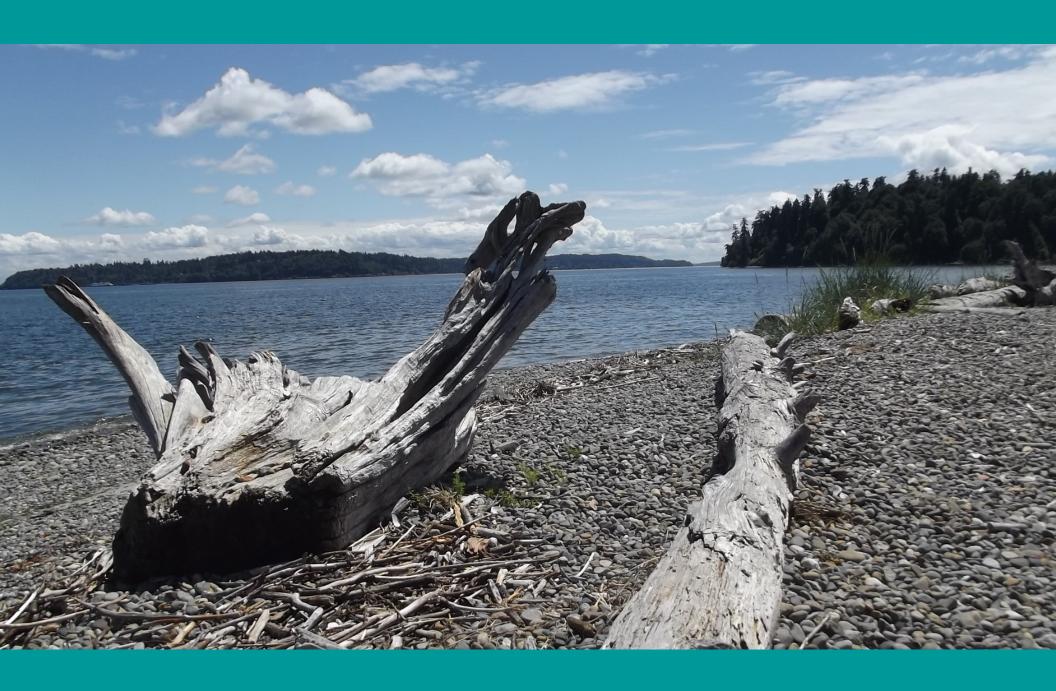

**Sunset From Manzanita Bay** 

Touring the USS Turner Joy Destroyer in Bremerton

Skyler Finds a Quiet Spot on Blake Island

Seattle From Blake Island at Sundown

Blake Island Can Feel Pretty Secluded

One of the Many Deer on Blake Island