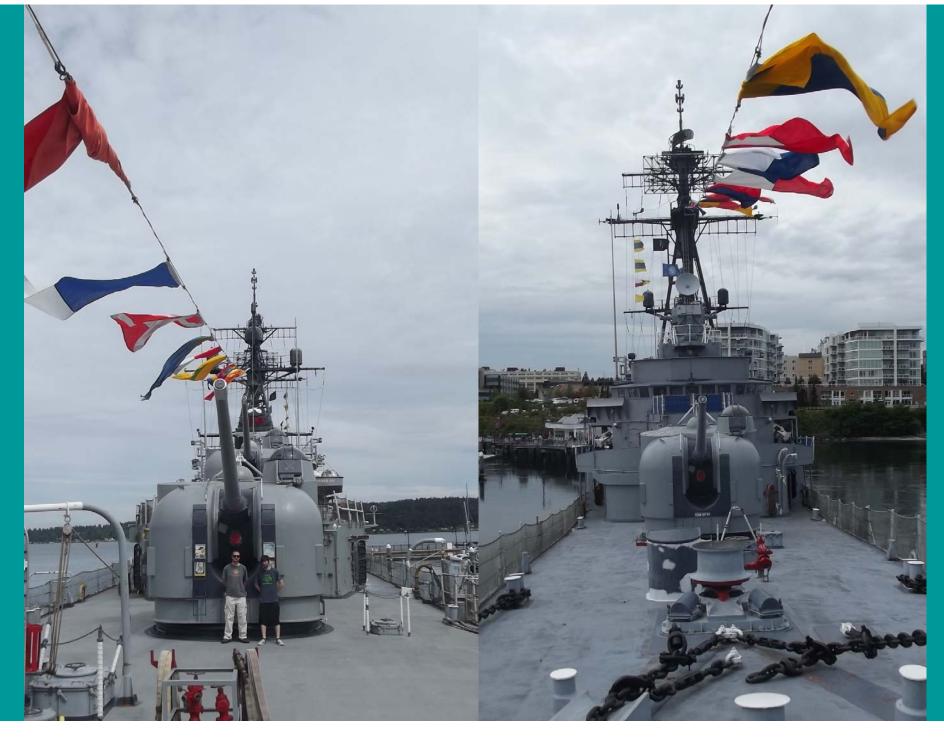

**Sunset From Manzanita Bay** 

Touring the USS Turner Joy Destroyer in Bremerton

Skyler Finds a Quiet Spot on Blake Island

Seattle From Blake Island at Sundown

Blake Island Can Feel Pretty Secluded

One of the Many Deer on Blake Island