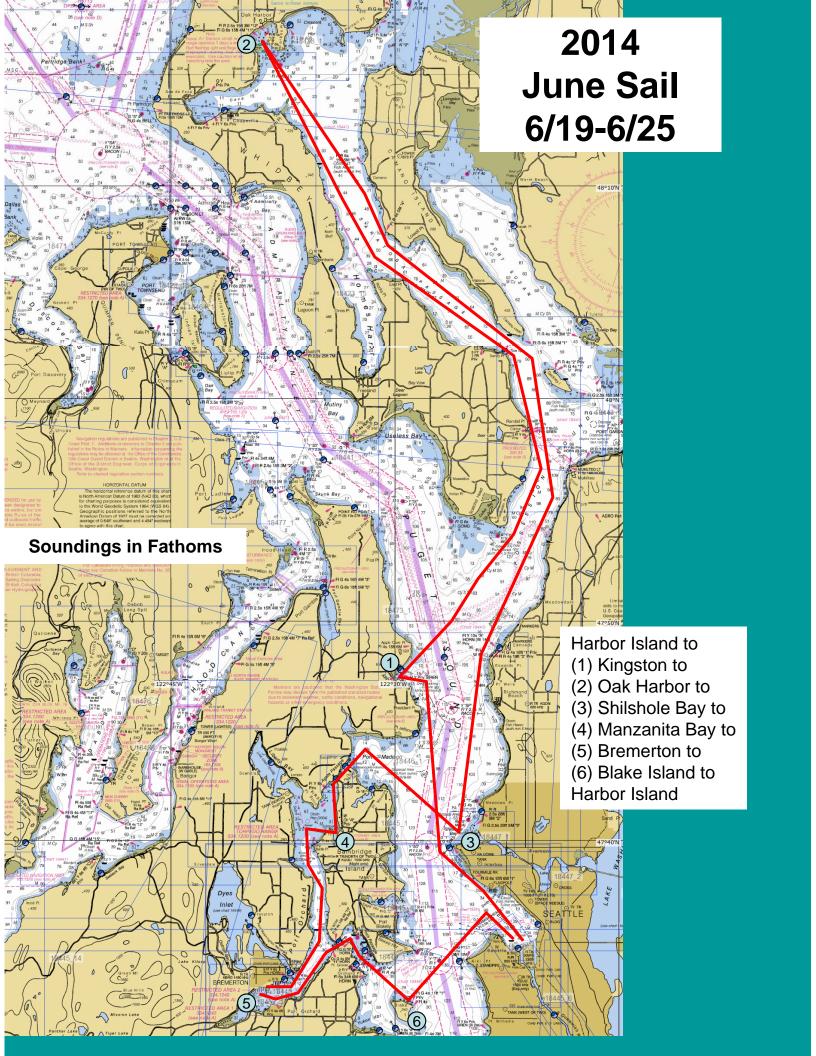

## **Overnight in Kingston**

## **Kingston Marina**

Hey Alice, the Quilt Shop is Still There

**Larry Letting "Otto" Drive the Boat** 

The J-Boat Fleet in Oak Harbor Gets Ready to Race

Sailing South to Shilshole

You Would Think I Make These Guys Work Too Hard