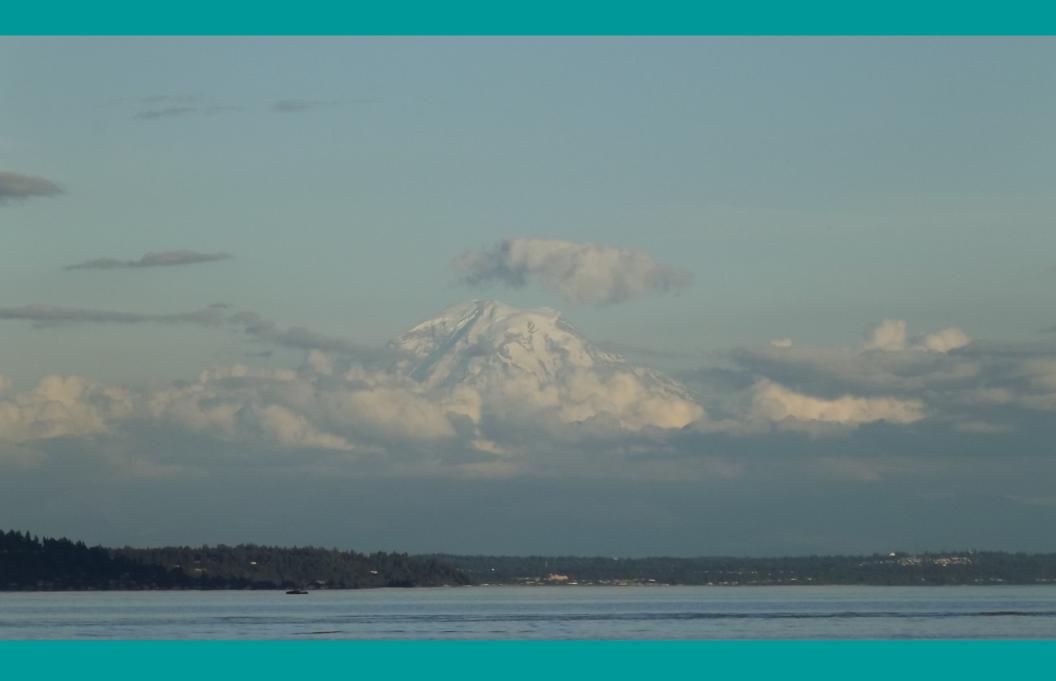

"Neptune's Car" Giving Tourists a View of Elliot Bay



What You Do After a 12 Hour Airline Ordeal



## Skyler's Glad to Be Back Sailing



## **Overnight in Kingston**



## **Kingston Marina**



Hey Alice, the Quilt Shop is Still There



**Larry Letting "Otto" Drive the Boat** 



The J-Boat Fleet in Oak Harbor Gets Ready to Race



Sailing South to Shilshole



You Would Think I Make These Guys Work Too Hard



**Sunset From Manzanita Bay** 



Touring the USS Turner Joy Destroyer in Bremerton



Skyler Finds a Quiet Spot on Blake Island



Seattle From Blake Island at Sundown



Blake Island Can Feel Pretty Secluded



One of the Many Deer on Blake Island



**Sunset on Blake Island** 



**Mount Rainier Poked Out on Our Last Day**